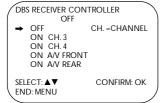

# 4

**Press the OK/STATUS button.** The menu shown below will appear.

| CABLE BOX CO                                                                                                                                                                                                                                                                                                                                                                                                                                                                                                                                                                                                                                                                                                                                                                                                                                                                                                                                                                                                                                                                                                                                                                                                                                                                                                                                                                                                                                                                                                                                                                                                                                                                                                                                                                                                                                                                                                                                                                                                                                                                                                        | ONTROLLER    |   |
|---------------------------------------------------------------------------------------------------------------------------------------------------------------------------------------------------------------------------------------------------------------------------------------------------------------------------------------------------------------------------------------------------------------------------------------------------------------------------------------------------------------------------------------------------------------------------------------------------------------------------------------------------------------------------------------------------------------------------------------------------------------------------------------------------------------------------------------------------------------------------------------------------------------------------------------------------------------------------------------------------------------------------------------------------------------------------------------------------------------------------------------------------------------------------------------------------------------------------------------------------------------------------------------------------------------------------------------------------------------------------------------------------------------------------------------------------------------------------------------------------------------------------------------------------------------------------------------------------------------------------------------------------------------------------------------------------------------------------------------------------------------------------------------------------------------------------------------------------------------------------------------------------------------------------------------------------------------------------------------------------------------------------------------------------------------------------------------------------------------------|--------------|---|
| ( OF                                                                                                                                                                                                                                                                                                                                                                                                                                                                                                                                                                                                                                                                                                                                                                                                                                                                                                                                                                                                                                                                                                                                                                                                                                                                                                                                                                                                                                                                                                                                                                                                                                                                                                                                                                                                                                                                                                                                                                                                                                                                                                                | FF           |   |
| → OFF                                                                                                                                                                                                                                                                                                                                                                                                                                                                                                                                                                                                                                                                                                                                                                                                                                                                                                                                                                                                                                                                                                                                                                                                                                                                                                                                                                                                                                                                                                                                                                                                                                                                                                                                                                                                                                                                                                                                                                                                                                                                                                               | CH.=CHANNEL  |   |
| ON CH. 2                                                                                                                                                                                                                                                                                                                                                                                                                                                                                                                                                                                                                                                                                                                                                                                                                                                                                                                                                                                                                                                                                                                                                                                                                                                                                                                                                                                                                                                                                                                                                                                                                                                                                                                                                                                                                                                                                                                                                                                                                                                                                                            | ON CH. 7     |   |
| ON CH. 3                                                                                                                                                                                                                                                                                                                                                                                                                                                                                                                                                                                                                                                                                                                                                                                                                                                                                                                                                                                                                                                                                                                                                                                                                                                                                                                                                                                                                                                                                                                                                                                                                                                                                                                                                                                                                                                                                                                                                                                                                                                                                                            | ON CH. 8     |   |
| ON CH. 4                                                                                                                                                                                                                                                                                                                                                                                                                                                                                                                                                                                                                                                                                                                                                                                                                                                                                                                                                                                                                                                                                                                                                                                                                                                                                                                                                                                                                                                                                                                                                                                                                                                                                                                                                                                                                                                                                                                                                                                                                                                                                                            | ON CH. 9     |   |
| ON CH. 5                                                                                                                                                                                                                                                                                                                                                                                                                                                                                                                                                                                                                                                                                                                                                                                                                                                                                                                                                                                                                                                                                                                                                                                                                                                                                                                                                                                                                                                                                                                                                                                                                                                                                                                                                                                                                                                                                                                                                                                                                                                                                                            | on a/v front |   |
| ON CH.6                                                                                                                                                                                                                                                                                                                                                                                                                                                                                                                                                                                                                                                                                                                                                                                                                                                                                                                                                                                                                                                                                                                                                                                                                                                                                                                                                                                                                                                                                                                                                                                                                                                                                                                                                                                                                                                                                                                                                                                                                                                                                                             | on a/v rear  |   |
| SELECT: A V                                                                                                                                                                                                                                                                                                                                                                                                                                                                                                                                                                                                                                                                                                                                                                                                                                                                                                                                                                                                                                                                                                                                                                                                                                                                                                                                                                                                                                                                                                                                                                                                                                                                                                                                                                                                                                                                                                                                                                                                                                                                                                         | CONFIRM:OK   | J |
| END:MENU                                                                                                                                                                                                                                                                                                                                                                                                                                                                                                                                                                                                                                                                                                                                                                                                                                                                                                                                                                                                                                                                                                                                                                                                                                                                                                                                                                                                                                                                                                                                                                                                                                                                                                                                                                                                                                                                                                                                                                                                                                                                                                            |              | Ϊ |
| \     \     \     \     \     \     \     \     \     \     \     \     \     \     \     \     \     \     \     \     \     \     \     \     \     \     \     \     \     \     \     \     \     \     \     \     \     \     \     \     \     \     \     \     \     \     \     \     \     \     \     \     \     \     \     \     \     \     \     \     \     \     \     \     \     \     \     \     \     \     \     \     \     \     \     \     \     \     \     \     \     \     \     \     \     \     \     \     \     \     \     \     \     \     \     \     \     \     \     \     \     \     \     \     \     \     \     \     \     \     \     \     \     \     \     \     \     \     \     \     \     \     \     \     \     \     \     \     \     \     \     \     \     \     \     \     \     \     \     \     \     \     \     \     \     \     \     \     \     \     \     \     \     \     \     \     \     \     \     \     \     \     \     \     \     \     \     \     \     \     \     \     \     \     \     \     \     \     \     \     \     \     \     \     \     \     \     \     \     \     \     \     \     \     \     \     \     \     \     \     \     \     \     \     \     \     \     \     \     \     \     \     \     \     \     \     \     \     \     \     \     \     \     \     \     \     \     \     \     \     \     \     \     \     \     \     \     \     \     \     \     \     \     \     \     \     \     \     \     \     \     \     \     \     \     \     \     \     \     \     \     \     \     \     \     \     \     \     \     \     \     \     \     \     \     \     \     \     \     \     \     \     \     \     \     \     \     \     \     \     \     \     \     \     \     \     \     \     \     \     \     \     \     \     \     \     \     \     \     \     \     \     \     \     \     \     \     \     \     \     \     \     \     \     \     \     \     \     \     \     \     \     \     \     \     \     \     \     \     \ |              | / |